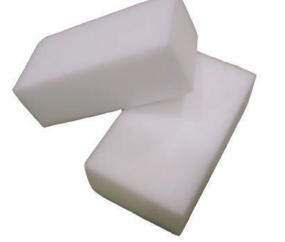

# **MPOWER SPONGE**

## Powerful melamine sponges clean most surface stains with only WATER!!!

ABCO Products sponge eliminates tough stains including crayon, ink, tough dirt, grease, scuff marks, and soap scum from surfaces like walls, floors, doors, baseboards, kitchen appliances, and tiles.

Simply wet with water, wipe away, and enjoy your now glistening clean surfaces and appliances! No job is too tough for this sponge!

Wipe away stubborn stains from surface areas:

- Crayon - Scuff Marks
- Ink

- Permanent Marker

- Grease - Tough Dirt

### **MPOWER SPONGE PLUS**

#### **SC-MP0002**

4.75" x 2.65" x 1.50" Case Pack: 24





6800 NW 36 Ave

Miami, Fl 33147

ABCO Products, Inc. Main Number (305) 694-2226 Toll Free Number (888) 694-2226 www.abcoproducts.com

### **MPOWER SPONGE**

#### SC-MPO001

4.75" x 2.50 x 1.25" Case Pack: 24